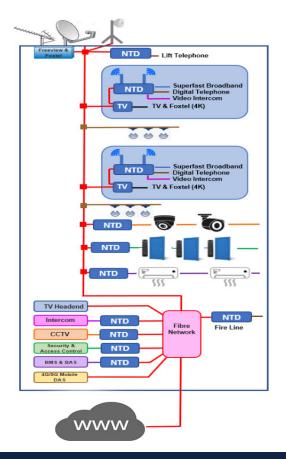

#### **Integrated Network Solutions**

We are always exploring smarter and cost effective ways to design and deliver FTTP. Our Clients are looking for a more competitive price to win over their customers with the right Telecommunication and Technology package.

By going with our team we can cover a broad range of other services and products:

- Free to air TV and Foxtel Distribution
- Video Intercom Systems
- Common Areas Wi-Fi Access
- CCTV and Security Access Control for Doorways
- Air conditioning and Building Automation
- Electricity & Gas Billing Services
- Home Automation IoT
- 4G/5G DAS and more...